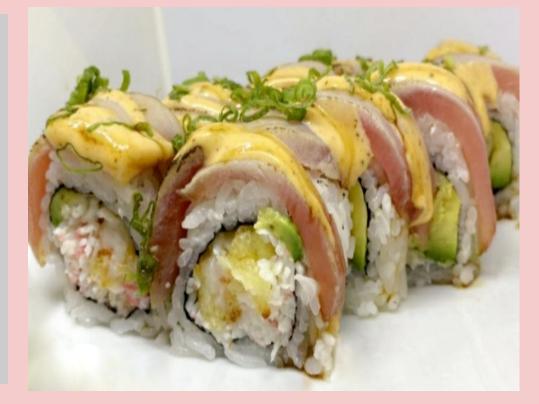

ked Salmon, Tempura Flakes, Scallions and Sauce Lee's Special
Tempura Shrimp, Red

Tempura Shrimp, Red Clam, Tako, Crab salad, Avocado topped with Tempura Flakes, Masago and Special Sauces



# Lobster Bomb (Right)

Salmon, Crab Salad,
Cucumber topped with
Lobster Tails, Tempura Flakes
and Scallions





# Mamasita (Left)

Soft Shell Crab, Avocado topped with Spicy Cooked Salmon, Tempura Flakes, Scallions, and Special White Sauce Mayan (Right)

Tempura Shrimp, Crab Salad, Cilantro, Avocado topped with Spicy Hamachi and Scallions





Ninja (Left) Spicy Shrimp, Cilantro, Asparagus, topped with Avocado, Tuna, Hamachi with Monkey & Malan Sauce, Jalapenos, Tempura Flakes and Scallions

# Ocean Blue (Right)

Tempura Shrimp, Avocado, Crab Salad topped with Seared Tuna, Spicy Mayo and Scallions





# Oh Henry (Left) California Roll topped with Seared Salmon, Spicy Mayo, Special Sauce and Scallions

# Okami (Right)

Tempura Shrimp, Spicy Crab Salad, Asparagus topped with Albacore, Unagi, Avocado, Tobiko, Scallions, Tempura Flakes and Sauces





Pink Lady (Left)
Spicy Crab Salad, Smoked
Salmon, Avocado topped with
Albacore, Hamachi, Avocado,
Scallions, Yellow Tobiko,
Tempura Flakes and Scallions

# Scorpio (Right) Asparagus, Cucumber, Avocado topped with Soft Shell Crab, Scallions and

Cilantro Sauce





# Shadow (Left) Spicy Crab Salad, Avocado, Tempura Shrimp topped with Smoked Salmon, Tobiko, Scallions, and Special White Sauce

# Shower (Right)

Tempura Shrimp, Salmon, Tuna, Avocado topped with Crab Salad, Cucumber, Scallions and Spicy Mayo





# Star (Left) Spicy Albacore, A