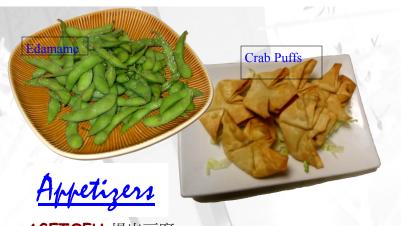

| <b>AGETOFU</b> 揚出豆腐<br>Deep fried tofu with Broth                                                | 9.95  |
|--------------------------------------------------------------------------------------------------|-------|
| <b>BAKE BUTTERFLY SHRIMP (4)</b> 烤大蝦 Prawns baked with crabmeat and cucumber in special sauce1   | 13.95 |
| <b>BAKE MUSSELS (4)</b> 烤青口<br>Green mussels baked in a special sauce                            | 10.95 |
| BAR-B-PORK 叉燒<br>Sliced BBQ boneless pork                                                        | 10.95 |
| BEEF SKEWERS (4) 牛肉串                                                                             | 10.95 |
| CHICKEN LETTUCE WRAP 雞鬆生菜包<br>Chopped chicken and vegetable in lettuce wrap                      | 12.95 |
| CRAB PUFFS (6) 炸蟹角<br>Cream cheese and crab meat in wonton skin                                  | 8.95  |
| EBI TEMPURA (4) 海老天ぷら<br>Deep fried prawns with tempura batter                                   | 12.95 |
| EDAMAME 枝豆 (毛豆)<br>Broiled lightly salted soy beans                                              | 8.95  |
| FRIED CALAMARY 椒鹽魷魚<br>Breaded and peppered cutler fish                                          | 11.95 |
| FRIED CHICKEN WINGS(6) 炸雞翅                                                                       | 11.95 |
| FRIED WONTON 炸雲吞<br>fried wonton (Meat or Meatless)                                              | 8.95  |
| HAMACHI KAMA はまちかま<br>Broiled yellowtail collar                                                  | 12.95 |
| IKA SUGATAYAKI いか姿燒き<br>Grilled Squid                                                            | 13.95 |
| NEGIMAKI 牛肉のねぎまき<br>Green onion beef roll                                                        | 12.95 |
| POT STICKERS (5) VEGGIE OR MEAT Pan fried dumplings (940ZA)                                      | 10.95 |
| PU PU PLATTER 宝宝 Crab puffs, BBQ Pork, Eggroll, Panko shrimp, Beef skewers, foil wrapped chicken | 22.95 |
| SALAD ROLLS (2) 沙拉卷<br>Shrimp, Pork, rice sticks, vegetables rolled in rice paper                | 8.95  |
| SHRIMP ROLL (4) 炸蝦卷<br>Deep fried Shrimp in spring roll skin                                     | 10.95 |