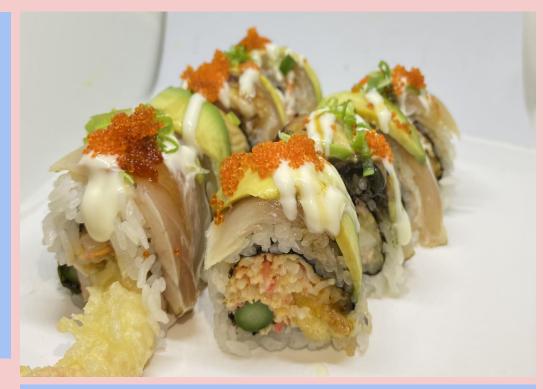

with
Lobster Tails, Tempura Flakes
and Scallions





# Mamasita (Left)

Soft Shell Crab, Avocado topped with Spicy Cooked Salmon, Tempura Flakes, Scallions, and Special White Sauce Mayan (Right)

Tempura Shrimp, Crab Salad, Cilantro, Avocado topped with Spicy Hamachi and Scallions





Ninja (Left) Spicy Shrimp, Cilantro, Asparagus, topped with Avocado, Tuna, Hamachi with Monkey & Malan Sauce, Jalapenos, Tempura Flakes and Scallions

# Ocean Blue (Right)

Tempura Shrimp, Avocado, Crab Salad topped with Seared Tuna, Spicy Mayo and Scallions





# Oh Henry (Left) California Roll topped with Seared Salmon, Spicy Mayo, Special Sauce and Scallions

# Okami (Right)

Tempura Shrimp, Spicy Crab Salad, Asparagus topped with Albacore, Unagi, Avocado, Tobiko, Scallions, Tempura Flakes and Sauces





Pink Lady (Left)
Spicy Crab Salad, Smoked
Salmon, Avocado topped with
Albacore, Hamachi, Avocado,
Scallions, Yellow Tobiko,
Tempura Flakes and Scallions

# Scorpio (Right) Asparagus, Cucumber, Avocado topped with Soft Shell Crab, Scallions and

Cilantro Sauce





# Shadow (Left) Spicy Crab Salad, Avocado, Tempura Shrimp topped with Smoked Salmon, Tobiko, Scallions, and Special White Sauce

# Shower (Right)

Tempura Shrimp, Salmon, Tuna, Avocado topped with Crab Salad, Cucumber, Scallions and Spicy Mayo





# Star (Left) Spicy Albacore, Avocado, Cucumber topped with Spicy Tuna Pokki and Scallions

Sugar Daddy (Right)
Unagi, Shrimp, Spicy Crab
Salad, Cilantro topped with
Spicy Tuna and Scallions





Sunset Beach (Left)
Spicy Albacore, Tempura
Shrimp, Avocado topped
with Crab Salad and