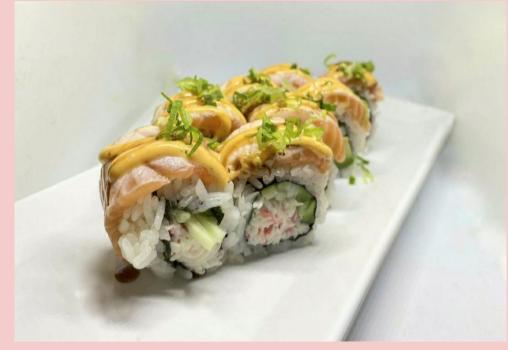

d Salmon, Tempura Flakes, Scallions and Sauce Lee's Special
Tempura Shrimp, Red

Tempura Shrimp, Red Clam, Tako, Crab salad, Avocado topped with Tempura Flakes, Masago and Special Sauces



# Lobster Bomb (Right)

Salmon, Crab Salad,
Cucumber topped with
Lobster Tails, Tempura Flakes
and Scallions





# Mamasita (Left)

Soft Shell Crab, Avocado topped with Spicy Cooked Salmon, Tempura Flakes, Scallions, and Special White Sauce Mayan (Right)

Tempura Shrimp, Crab Salad, Cilantro, Avocado topped with Spicy Hamachi and Scallions





Ninja (Left) Spicy Shrimp, Cilantro, Asparagus, topped with Avocado, Tuna, Hamachi with Monkey & Malan Sauce, Jalapenos, Tempura Flakes and Scallions

# Ocean Blue (Right)

Tempura Shrimp, Avocado, Crab Salad topped with Seared Tuna, Spicy Mayo and Scallions





# Oh Henry (Left) California Roll topped with Seared Salmon, Spicy Mayo, Special Sauce and Scallions

# Okami (Right)

Tempura Shrimp, Spicy Crab Salad, Asparagus topped with Albacore, Unagi, Avocado, Tobiko, Scallions, Tempura Flakes and Sauces





Pink Lady (Left)
Spicy Crab Salad, Smoked
Salmon, Avocado topped with
Albacore, Hamachi, Avocado,
Scallions, Yellow Tobiko,
Tempura Flakes and Scallions

# Scorpio (Right) Asparagus, Cucumber, Avocado topped with Soft Shell Crab, Scallions and

Cilantro Sauce





# Shadow (Left) Spicy Crab Salad, Avocado, Tempura Shrimp topped with Smoked Salmon, Tobiko, Scallions, and Special White Sauce

# Shower (Right)

Tempura Shrimp, Salmon, Tuna, Avocado topped with Crab Salad, Cucumber, Scallions and Spicy Mayo





# Star (Left) Spicy Albacore, Avo